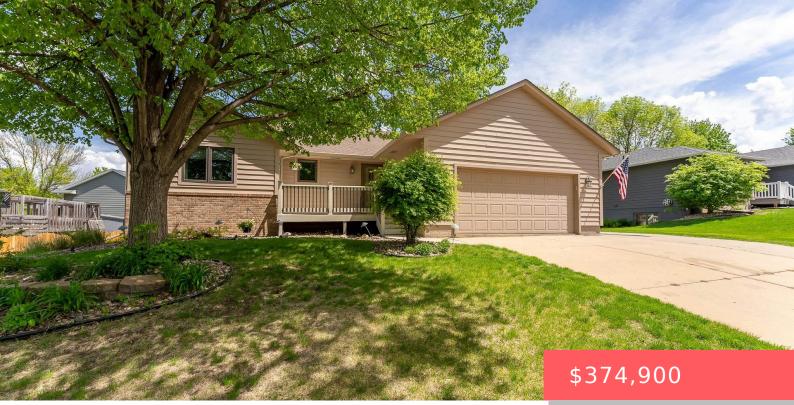

# LOT 3 BLOCK 13 BRADY ESTATES EAST ADDN TO CITY OF SIOUX FALLS

- 2 baths
- Ranch, Single Family
- None, RESIDENTIAL
- Active
- 2310 sq ft

#### Basics

Category: None, RESIDENTIAL Status: Active Bathrooms: 2 baths Floor level: 1256 Lot size: 9570 sq ft Type: Ranch, Single Family Bedrooms: 4 beds Total rooms: 11 Area: 2310 sq ft Year built: 1993

## **Building Details**

Floor covering: Carpet Exterior material: Hard Board Parking: Attached Basement: Full Roof: Shingle Composition