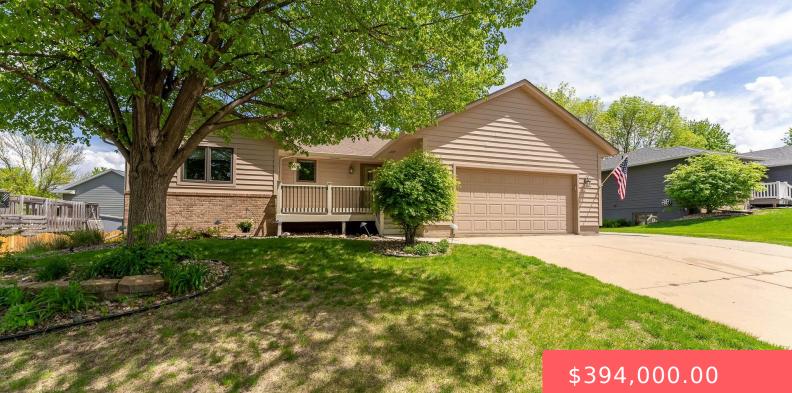

#### **3704 S BAHNSON AVE**

https://harr-lemme.com

#### Basics

Category: None, RESIDENTIAL Status: Active, Active-New Bathrooms: 2 baths Floor level: 1256 Lot size: 9570 sq ft Type: Ranch, Single Family Bedrooms: 4 beds Total rooms: 11 Area: 2310 sq ft Year built: 1993

# **Building Details**

Floor covering: Carpet Exterior material: Hard Board Parking: Attached Basement: Full Roof: Shingle Composition