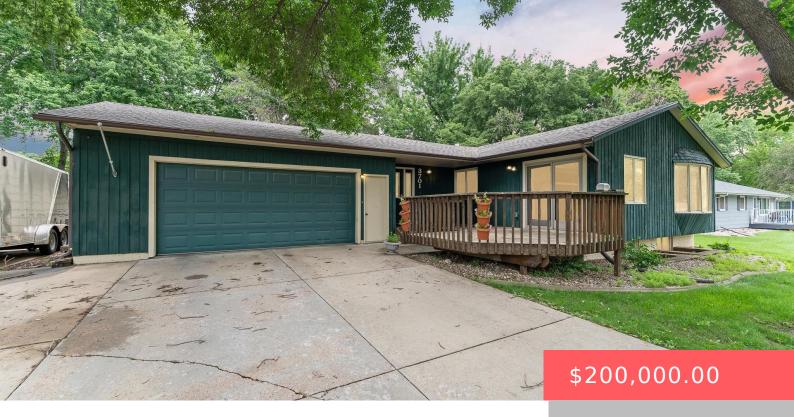

#### **3701 S FAIRHALL AVE**

https://harr-lemme.com

LOT 9 BLOCK 3 WESTERN HEIGHTS ADDN TO CITY OF SIOUX FALLS

- 5 beds
- 3 haths
- Ranch, Single Family
- None, RESIDENTIAL
- Active. Active-New
- 2307 sq ft

#### **Basics**

Category: None, RESIDENTIAL Type: Ranch, Single Family

**Status:** Active, Active-New **Bedrooms: 5** beds

**Bathrooms: 3** baths **Total rooms:** 7

Floor level: 1512 Area: 2307 sq ft

**Lot size: 16753** sq ft **Year built:** 1977