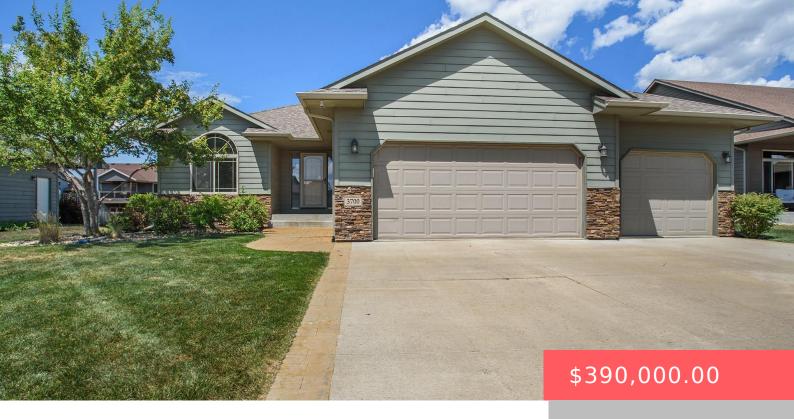

#### 3700 W 90TH ST

https://harr-lemme.com

Lot 12 Block 11 Platinum Valley III Addition

- 4 beds
- 3 baths
- Ranch, Single Family
- None, RESIDENTIAL
- Active, Active-New
- 2222 sq ft

#### Basics

Category: None, RESIDENTIAL Status: Active, Active-New Bathrooms: 3 baths Floor level: 1191 Lot size: 8668 sq ft Type: Ranch, Single Family Bedrooms: 4 beds Total rooms: 7 Area: 2222 sq ft Year built: 2011

### **Building Details**

Floor covering: Carpet, Laminate, Wood Exterior material: Hard Board Parking: Attached Basement: Full Roof: Shingle Composition