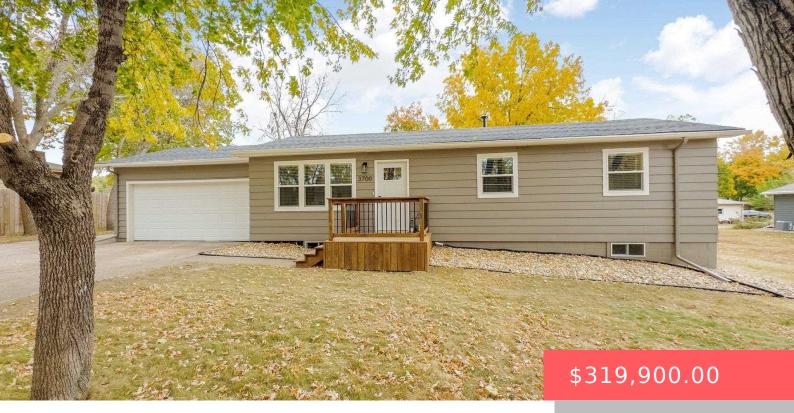

#### **3700 S HOLBROOK AVE**

https://harr-lemme.com

#### LOT 6 BLOCK 2 WESTERN HEIGHTS ADDN TO CITY OF SIOUX FALLS

- 3 beds
- 2 baths
- Ranch, Single Family
- None, RESIDENTIAL
- Active, Active Contingent Misc. Active-New
- 960 sq ft

#### Basics

Category: None, RESIDENTIAL Status: Active, Active - Contingent Misc, Active-New Bathrooms: 2 baths Floor level: 960 Lot size: 13124 sq ft Type: Ranch, Single Family Bedrooms: 3 beds Total rooms: 6 Area: 960 sq ft Year built: 1961

# **Building Details**

Floor covering: Carpet, Tile, Vinyl Exterior material: Hard Board Parking: Attached, Detached Basement: Full Roof: Shingle Composition