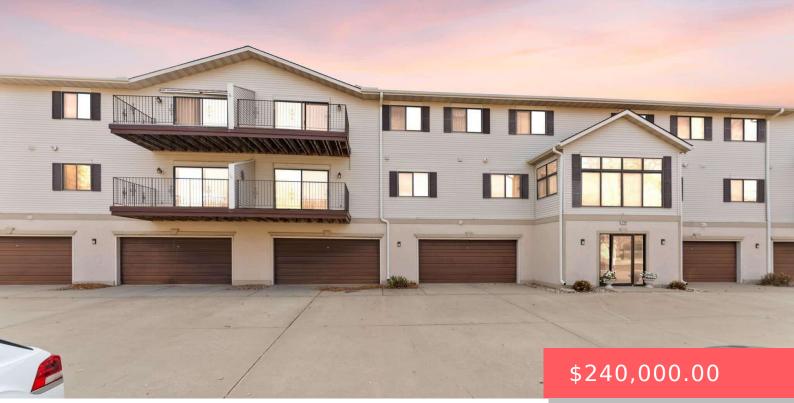

3700 E PEONY PL

https://harr-lemme.com

Unit 307 Summer Hill South Condos Tract 2 Summer Hill South Addn To City Of Si Oux Falls

- 2 hath
- Condominium, Ranch
- None, RESIDENTIAL
- Active-New
- 1478 sq ft

#### Basics

Category: None, RESIDENTIAL Status: Active-New Bathrooms: 2 baths Floor level: 1478 Lot size: 3729 sq ft

Type: Condominium, Ranch Bedrooms: 2 beds Total rooms: 6 Area: 1478 sq ft Year built: 1997