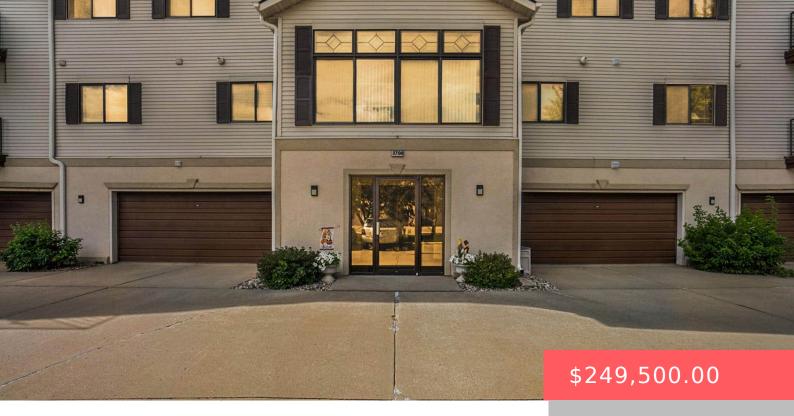

#### **3700 E PEONY PL**

https://harr-lemme.com

Unit 206 Summer Hill South Condos Tract 2 Summer Hill South Addn to City of Sioux Falls

- 2 hads
- 2 baths
- Condominium, Ranch
- None, RESIDENTIAL
- Active, Active-New
- 1244 sq f

#### **Basics**

Category: None, RESIDENTIAL Type: Condominium, Ranch

Status: Active, Active-New Bedrooms: 2 beds

Bathrooms: 2 baths Total rooms: 7

**Floor level:** 1244 sq ft

**Lot size: 3729** sq ft **Year built:** 1997