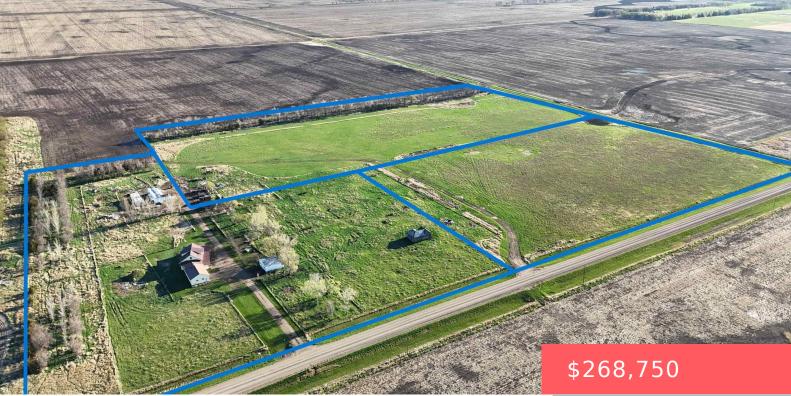

#### SAINT LAWRENCE, SD, 57373

https://harr-lemme.com

\*\*10.15 up to 30.05 +/- acres of SE 1/4 12-112-67, subject to change, plat, & title commitment.

Jolene Haun

#### Basics

Category: Outside City Limits, RESIDENTIAL Status: Active Bathrooms: 1 bath Floor level: 1456 Lot size: 442134 sq ft Type: 1.5 Story, Single Family Bedrooms: 5 beds Total rooms: 9 Area: 2058 sq ft Year built: 1952