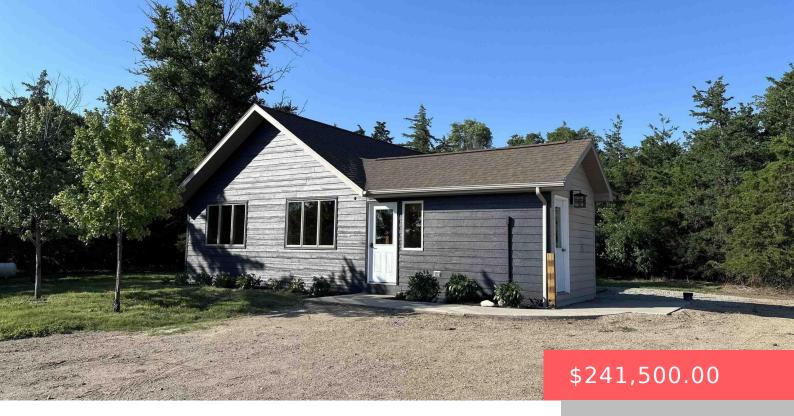

#### 36682 275TH ST

https://harr-lemme.com

Lot B of Tract 1 of Lot 3-F, a Subdivision of Lot 3 in SE1/4

- 3 heds
- 2 baths
- 1.5 Story, Single Family
- Outside City Limits
  RESIDENTIAL
- Active, Active Contingent Misc, Active-New
- 868 sq ft

#### **Basics**

Category: Outside City Limits, RESIDENTIAL Type: 1.5 Story, Single Family

**Status:** Active, Active - Contingent Misc, Active-New **Bedrooms: 3** beds

Bathrooms: 2 baths Total rooms: 8

Floor level: 703 Area: 868 sq ft

**Lot size: 78050** sq ft **Year built:** 2013

# **Building Details**

Floor covering: Carpet, Tile Basement: Crawl Space

**Exterior material:** Hard Board **Roof:** Shingle Composition