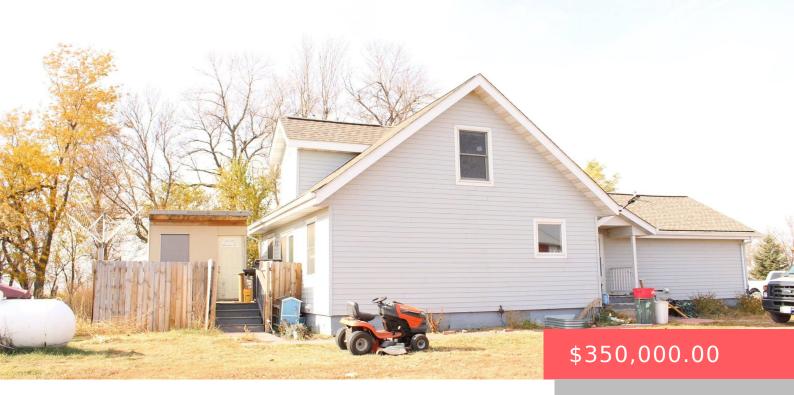

#### **364 80TH AVE**

https://harr-lemme.com

W 800' of 600' of N 1950 of NW 1/4 less .08 for Hwy The track of land is inside the legal ID

- 4 heds
- 3 baths
- 1.5 Story, Single Family
- Outside City Limits
   RESIDENTIAL
- Active, Active-New
- · 1930 sq ft

#### **Basics**

Category: Outside City Limits, RESIDENTIAL Type: 1.5 Story, Single Family

Status: Active, Active-New Bedrooms: 4 beds

Bathrooms: 3 baths Total rooms: 11

Floor level: 1220 Area: 1930 sq ft

Lot size: 0 sq ft Year built: 1936

# **Building Details**

Floor covering: Carpet, Laminate, Vinyl Basement: Partial

**Exterior material:** Cement Hardboard **Roof:** Shingle Composition