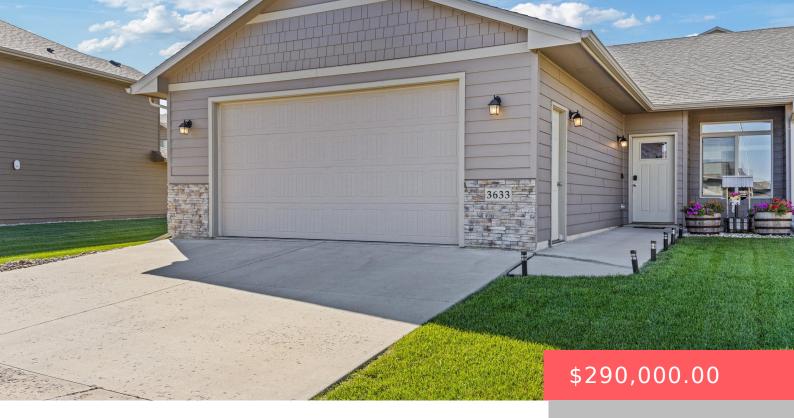

#### **3633 E CHATHAM ST**

https://harr-lemme.com

SF - WHISPERING WOODS SOUTH ADD - LOT 18B - BLK 4

- 3 heds
- 2 baths
- Ranch, Twin Home
- None, RESIDENTIAL
- Active. Active-New
- 1277 sq ft

#### **Basics**

Category: None, RESIDENTIAL Type: Ranch, Twin Home

Status: Active, Active-New Bedrooms: 3 beds

**Bathrooms: 2** baths **Total rooms:** 7

Lot size: 5924 sq ft Year built: 2017

# **Building Details**

Floor covering: Carpet, Laminate, Vinyl Basement: None

**Exterior material:** Cement Hardboard, Part Brick **Roof:** Shingle Composition

Parking: Attached