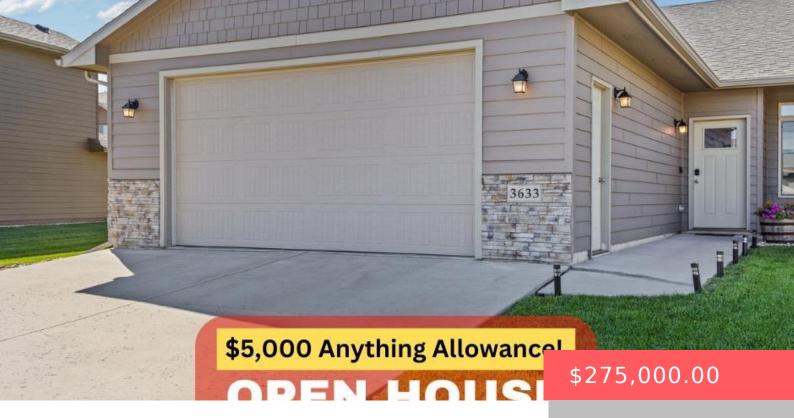

#### **3633 E CHATHAM ST**

https://harr-lemme.com

SF - WHISPERING WOODS SOUTH ADD - LOT 18B - BLK 4

- 3 heds
- 2 baths
- Ranch, Twin Home
- None, RESIDENTIAL
- Active-New
- 1277 sq ft

#### **Basics**

Category: None, RESIDENTIAL Type: Ranch, Twin Home

Status: Active-New Bedrooms: 3 beds

**Bathrooms: 2** baths **Total rooms:** 7

**Lot size: 5924** sq ft **Year built:** 2017

## **Building Details**

Floor covering: Carpet, Laminate, Vinyl Basement: None

**Exterior material:** Cement Hardboard, Part Brick **Roof:** Shingle Composition

Parking: Attached