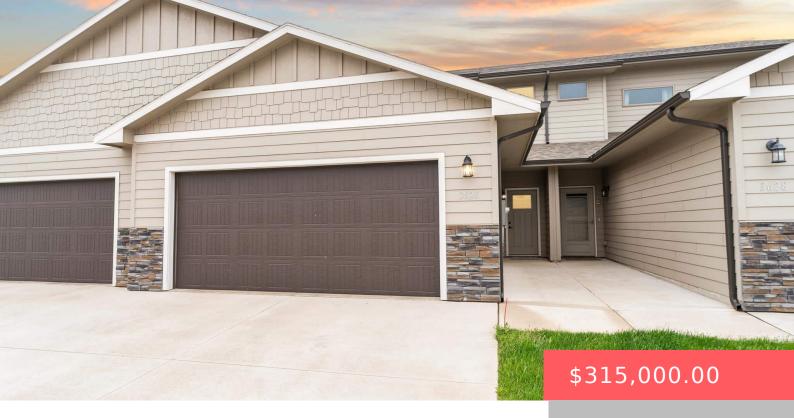

#### **3626 E SIASCONSET PL**

https://harr-lemme.com

LOT 5B, BLOCK 4, WHISPERINGWOODS SOUTH ADD'N TO THE CITY OF SIOUX FALLS

- 3 heds
- 3 baths
- Town Home, Two Story
- None, RESIDENTIAL
- Active-New
- 1730 sq ft

#### **Basics**

Category: None, RESIDENTIAL Type: Town Home, Two Story

Status: Active-New Bedrooms: 3 beds

Bathrooms: 3 baths Total rooms: 8

Floor level: 962 Area: 1730 sq ft

**Lot size: 2914** sq ft **Year built:** 2020

## **Building Details**

Floor covering: Carpet, Tile, Vinyl Basement: None

**Exterior material:** Hard Board, Stone/Stone Veneer **Roof:** Shingle Composition

Parking: Attached