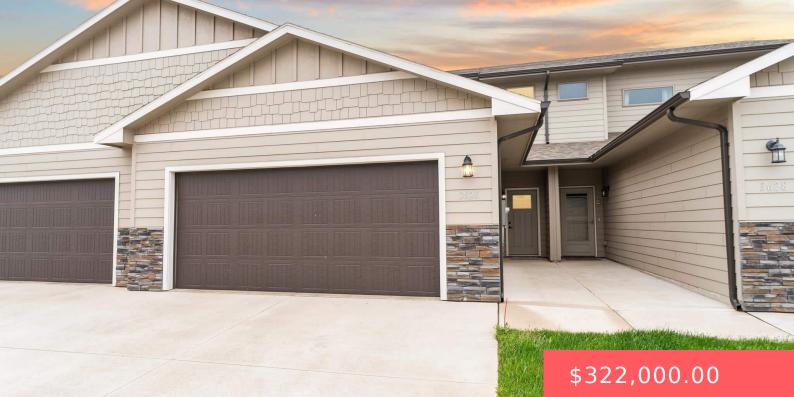

#### **3626 E SIASCONSET PL**

https://harr-lemme.com

# LOT 5B, BLOCK 4, WHISPERINGWOODS SOUTH ADD'N TO THE CITY OF SIOUX FALLS

- 3 beds
- 3 baths
- Town Home, Two Story
- None, RESIDENTIAL
- Active, Active-New
- 1730 sq ft

#### Basics

Category: None, RESIDENTIAL Status: Active, Active-New Bathrooms: 3 baths Floor level: 962 Lot size: 2914 sq ft

Type: Town Home, Two Story Bedrooms: 3 beds Total rooms: 8 Area: 1730 sq ft Year built: 2020

## **Building Details**

Floor covering: Carpet, Tile, Vinyl Exterior material: Hard Board, Stone/Stone Veneer Parking: Attached

Basement: None
Roof: Shingle Composition