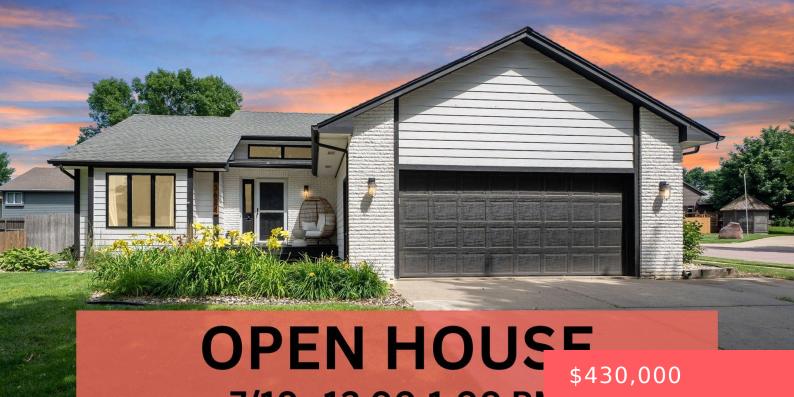

#### SIOUX FALLS, SD, 57103

https://harr-lemme.com

Lot 12A Block 8 Brady Estates Addn To City Of Sioux Falls

- 4 heds
- 2 baths
- Multi Level, Single Family
- None, RESIDENTIAL
- Active
- 1977 sq ft

#### Basics

Category: None, RESIDENTIAL Status: Active Bathrooms: 2 baths Floor level: 477 Lot size: 10498 sq ft Type: Multi Level, Single Family Bedrooms: 4 beds Total rooms: 8 Area: 1977 sq ft Year built: 1991

## **Building Details**

Floor covering: Carpet, Laminate Exterior material: Cement Hardboard, Part Brick Parking: Attached Basement: Full
Roof: Shingle Composition