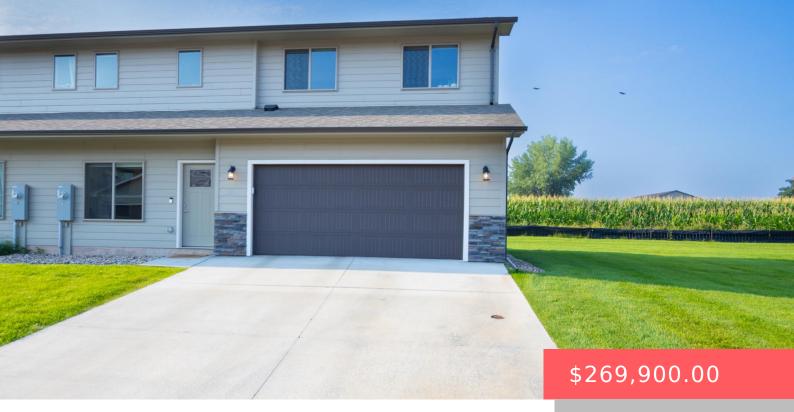

#### **3621 E SIASCONSET PL**

https://harr-lemme.com

SF - Whispering Woods South Add - Lot 2A - Blk 4

- . 2 bode
- 3 baths
- Town Home, Two Story
- None, RESIDENTIAL
- Active, Active Contingent Misc, Active-New
- 1383 sq ft

#### **Basics**

Category: None, RESIDENTIAL

Status: Active, Active - Contingent Misc, Active-New

Bathrooms: 3 baths

Floor level: 582

Lot size: 4530 sq ft

Type: Town Home, Two Story

**Bedrooms: 3** beds

**Total rooms:** 8

**Area: 1383** sq ft

Year built: 2021

## **Building Details**

Floor covering: Carpet, Vinyl Basement: None

**Exterior material:** Hard Board **Roof:** Shingle Composition

Parking: Attached