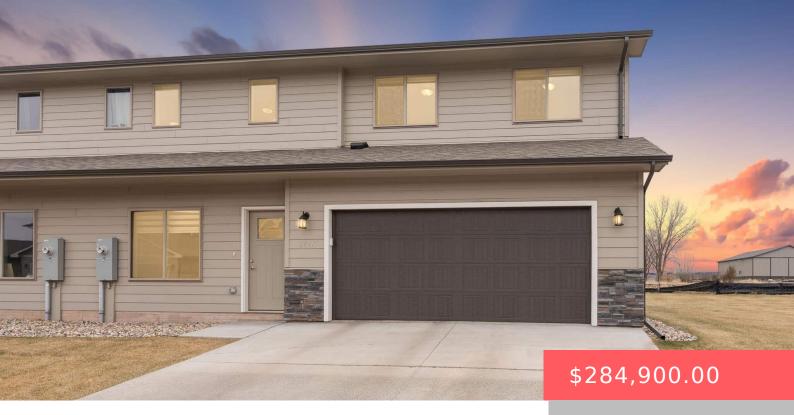

#### **3621 E SIASCONSET PL**

https://harr-lemme.com

SF - Whispering Woods South Add - Lot 2A - Blk 4

- 3 hads
- 3 baths
- Town Home, Two Story
- None, RESIDENTIAL
- Active-New
- 1383 sq ft

#### **Basics**

Category: None, RESIDENTIAL Type: Town Home, Two Story

Status: Active-New Bedrooms: 3 beds

Bathrooms: 3 baths Total rooms: 8

Floor level: 582 Area: 1383 sq ft

**Lot size: 4530** sq ft **Year built:** 2021

## **Building Details**

Floor covering: Carpet, Vinyl Basement: None

**Exterior material:** Hard Board, Part Brick **Roof:** Shingle Composition

Parking: Attached