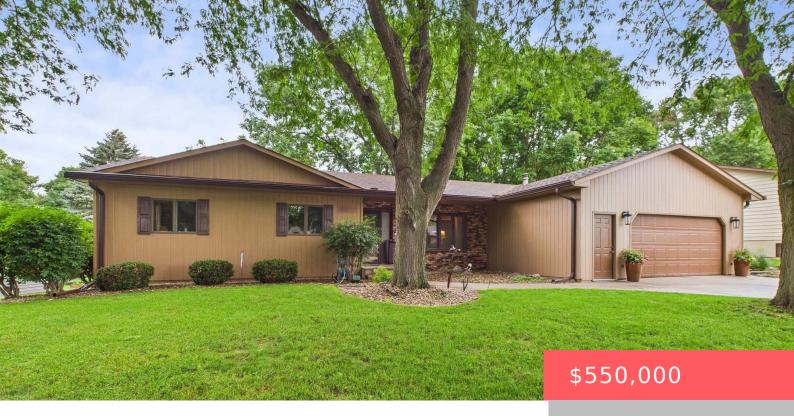

## SIOUX FALLS, SD, 57103

https://harr-lemme.com

tbd

- 1 hods
- 4 baths
- Ranch, Single Family
- None, RESIDENTIAL
- Active
- 3261 sq ft

## **Basics**

Category: None, RESIDENTIAL Type: Ranch, Single Family

Status: Active Bedrooms: 4 beds

Bathrooms: 4 baths Total rooms: 11

Schools

School District: Sioux Falls Elementary: John Harris ES

Middle: Patrick Henry MS High School: Lincoln HS

**Agent** 

AgentEmail: johnanderson@hegg.com AgentFirstName: John

AgentMI: P AgentLastName: Anderson

AgentPhoneNumber: 605-366-3238

**Building Details** 

Floor covering: Carpet, Tile, Wood Basement: Full

**Exterior material:** Part Brick, Wood **Roof:** Shingle Composition

Parking: Attached

**Amenities & Features** 

**Features:** 3+ Bedrooms Same Level, Formal Dining Rm, Main Floor Laundry, Master Bath, Master Bed Main Level, Vaulted Ceiling

Master Bed Main Level, Vaulted Celling