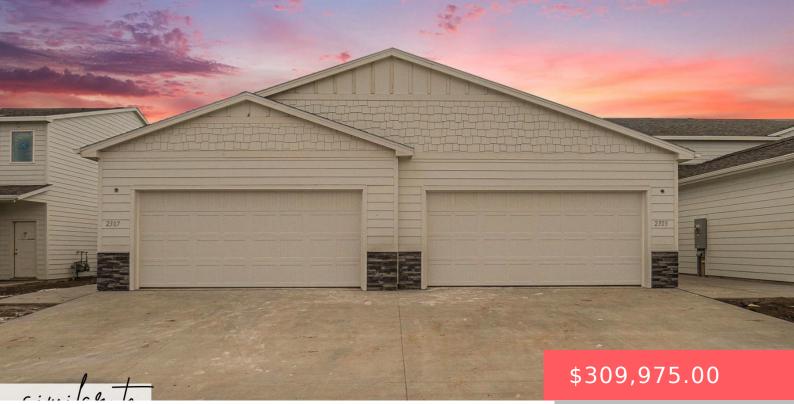

#### **3615 S CHALICE PL**

https://harr-lemme.com

LOT 5 BLK 3 41ELLIS ADDN TO CITY OF SIOUX FALLS

#### Basics

Category: New Construction, RESIDENTIAL Status: Active, Active-New Bathrooms: 3 baths Floor level: 1115 Lot size: 0 sq ft Type: 1.5 Story, Town Home Bedrooms: 3 beds Total rooms: 13 Area: 1646 sq ft Year built: 2024

# **Building Details**

Floor covering: Carpet, Laminate, Vinyl Exterior material: Cement Hardboard, Part Brick Parking: Attached Basement: None
Roof: Shingle Composition