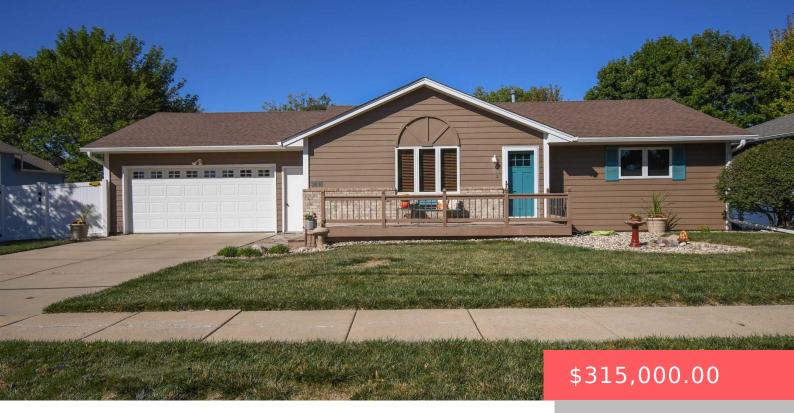

### **3615 S BAHNSON AVE**

https://harr-lemme.com

Lot 20 Block 9 Brady Estates Addn To City Of Sioux Falls

- . 1 bodo
- 2 haths
- Ranch, Single Family
- None, RESIDENTIAL
- Active, Active Contingent Misc. Active-New
- 1886 sa ft

### **Basics**

Category: None, RESIDENTIAL Type: Ranch, Single Family

**Status:** Active, Active - Contingent Misc, Active-New **Bedrooms: 4** beds

Bathrooms: 2 baths Total rooms: 7

**Lot size: 9801** sq ft **Year built:** 1992

## **Building Details**

Floor covering: Carpet, Laminate Basement: Full

**Exterior material:** Hard Board, Part Brick **Roof:** Shingle Composition

Parking: Attached