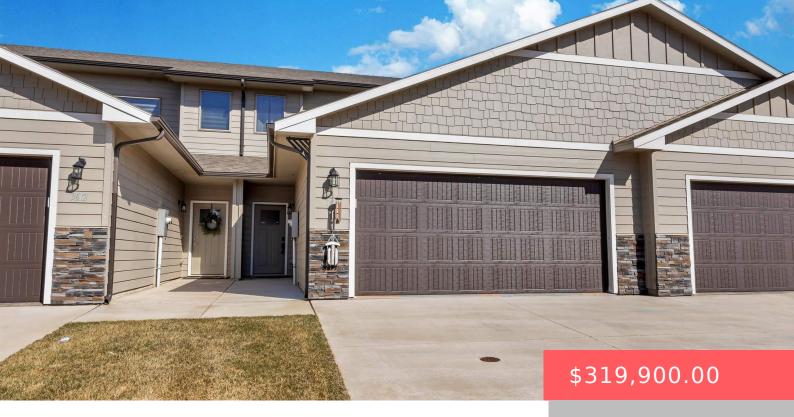

### **3614 E SIASCONSET PL**

https://harr-lemme.com

SF - WHISPERING WOODS SOUTH ADD - LOT 6B - BLK 4

- 3 beds
- 3 baths
- Single Family, Two Story
- None, RESIDENTIAL
- Active. Active-New
- 1730 sq ft

#### **Basics**

Category: None, RESIDENTIAL Type: Single Family, Two Story

Status: Active, Active-New Bedrooms: 3 beds

Bathrooms: 3 baths Total rooms: 6

Floor level: 962 Area: 1730 sq ft

**Lot size: 2919** sq ft **Year built:** 2020

# **Building Details**

Floor covering: Laminate, Vinyl Basement: None

**Exterior material:** Hard Board, Stone/Stone Veneer **Roof:** Shingle Composition

Parking: Attached