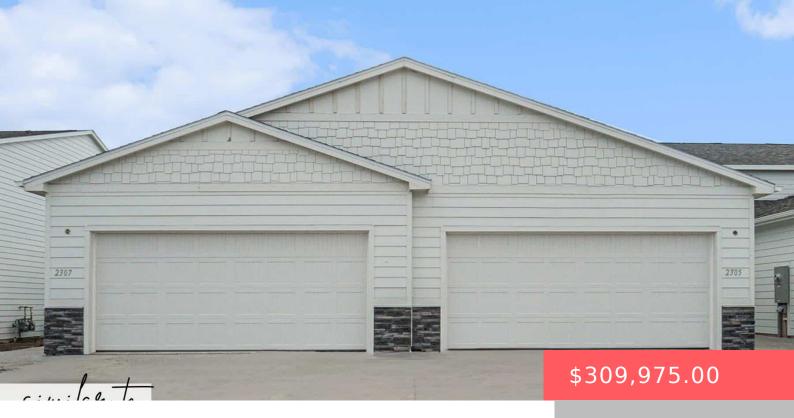

### **3613 S CHALICE PL**

https://harr-lemme.com

LOT 5 BLK 3 41ELLIS ADDN TO CITY OF SIOUX FALLS

- 3 beds
- 3 baths
- 1.5 Story, Town Home
- New Construction, RESIDENTIAL
- Active. Active-New
- · 1646 sq ft

#### **Basics**

Category: New Construction, RESIDENTIAL Type: 1.5 Story, Town Home

Status: Active, Active-New Bedrooms: 3 beds

Bathrooms: 3 baths Total rooms: 13

Floor level: 1115 Area: 1646 sq ft

Lot size: 0 sq ft Year built: 2024

## **Building Details**

Floor covering: Carpet, Laminate, Vinyl Basement: None

**Exterior material:** Cement Hardboard, Part Brick **Roof:** Shingle Composition

Parking: Attached