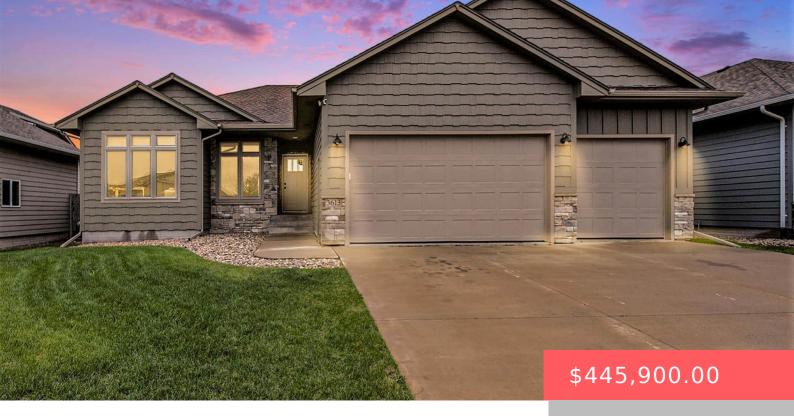

#### **3613 PRAIRIE WIND ST**

https://harr-lemme.com

SF - Dakota Prairie Addn - Lot 10 - Blk 7

- 3 beds
- 2 baths
- Ranch, Single Family
- None, RESIDENTIAL
- Active
- 1489 sq ft

#### Basics

Category: None, RESIDENTIAL Status: Active Bathrooms: 2 baths Floor level: 1489 Lot size: 7920 sq ft Type: Ranch, Single Family Bedrooms: 3 beds Total rooms: 7 Area: 1489 sq ft Year built: 2019

## **Building Details**

Floor covering: Carpet, Laminate Exterior material: Hard Board Parking: Attached Basement: Full
Roof: Shingle Composition