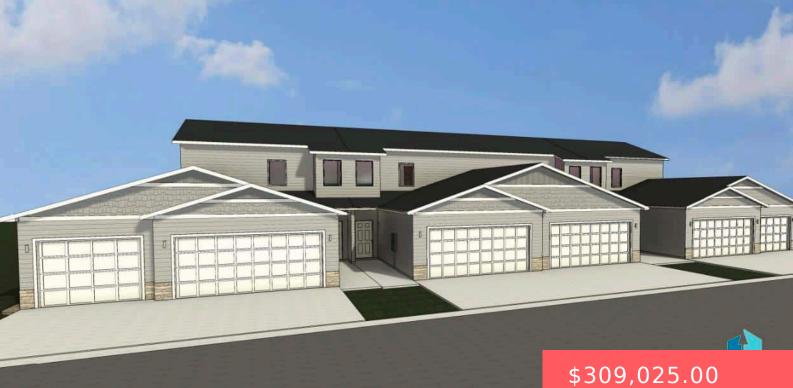

#### **3612 S CHALICE PL**

https://harr-lemme.com

LOT 6C BLOCK 4 41 ELLIS ADDITION TO CITY OF SF

#### **Basics**

Category: New Construction, RESIDENTIAL Status: Active, Active-New Bathrooms: 3 baths Floor level: 962 Lot size: 0 sq ft

Type: 1.5 Story, Town Home Bedrooms: 3 beds Total rooms: 12 Area: 1657 sq ft Year built: 2024

# **Building Details**

Floor covering: Carpet, Laminate, Vinyl **Exterior material:** Cement Hardboard, Part Brick Parking: Attached

Basement: None **Roof:** Shingle Composition