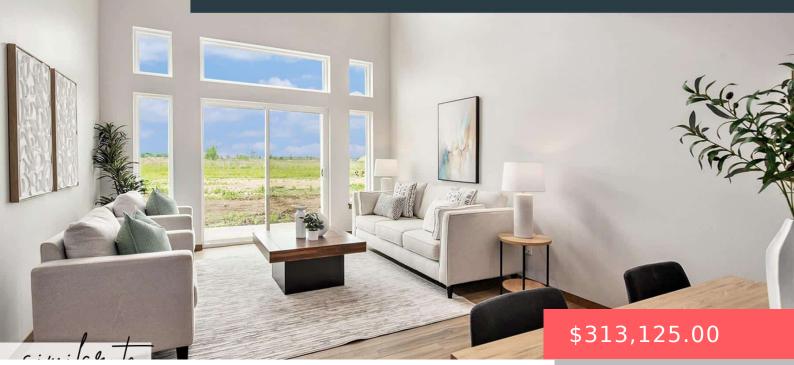

#### **3612 S CHALICE PL**

https://harr-lemme.com

LOT 6C BLOCK 4 41ELLIS ADDITION TO CITY OF SF

- 3 beds
- 3 baths
- 1.5 Story, Town Home
- New Constructio
- Active-New
- 1657 sq ft

#### **Basics**

Category: New Construction, RESIDENTIAL Status: Active-New Bathrooms: 3 baths Floor level: 962 Lot size: 0 sq ft

Type: 1.5 Story, Town Home Bedrooms: 3 beds Total rooms: 12 Area: 1657 sq ft Year built: 2025

# **Building Details**

Floor covering: Carpet, Laminate, Vinyl **Exterior material:** Cement Hardboard, Part Brick Parking: Attached

Basement: None **Roof:** Shingle Composition