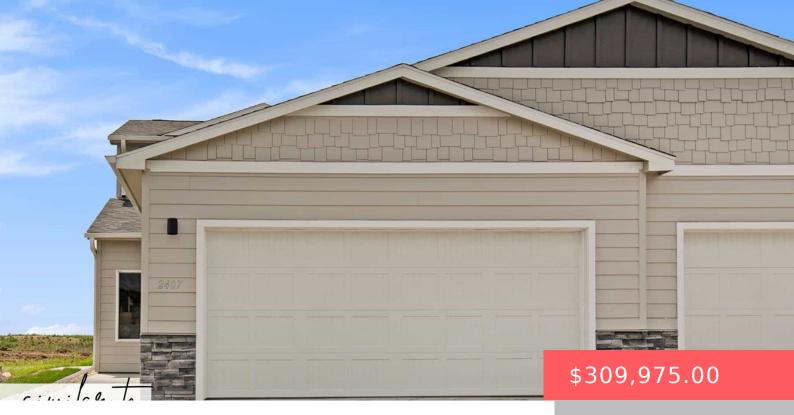

#### **3611 S CHALICE PL**

https://harr-lemme.com

#### LOT 5 BLK 3 41ELLIS ADDN TO CITY OF SIOUX FALLS

- 3 beds
- 3 baths
- 1.5 Story, Town Home
- New Constructio
- Active, Active-New
- 1646 sq ft

#### Basics

Category: New Construction, RESIDENTIAL Status: Active, Active-New Bathrooms: 3 baths Floor level: 1115 Lot size: 0 sq ft Type: 1.5 Story, Town Home Bedrooms: 3 beds Total rooms: 12 Area: 1646 sq ft Year built: 2024

# **Building Details**

Floor covering: Carpet, Laminate, Vinyl Exterior material: Cement Hardboard, Part Brick Parking: Attached Basement: None
Roof: Shingle Composition