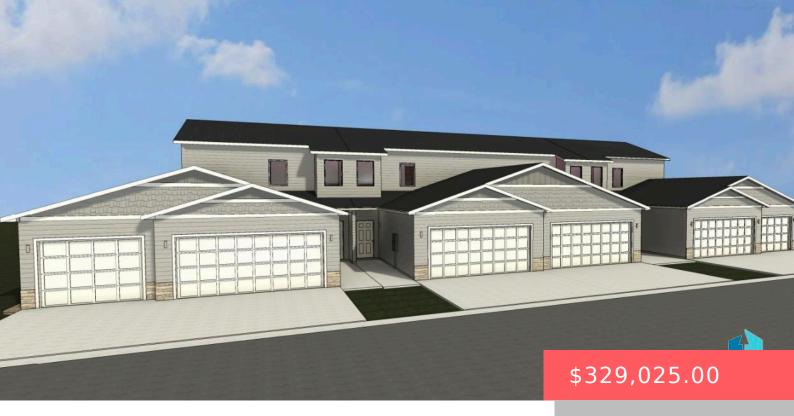

### **3610 S CHALICE PL**

https://harr-lemme.com

LOT 6D BLOCK 4 41ELLIS ADDITION TO CITY OF SF

- 3 heds
- 3 baths
- 1.5 Story, Town Home
- New Construction, RESIDENTIAL
- Active-New
- 1657 sq ft

#### **Basics**

Category: New Construction, RESIDENTIAL Type: 1.5 Story, Town Home

Status: Active-New Bedrooms: 3 beds

Bathrooms: 3 baths Total rooms: 12

Floor level: 962 Area: 1657 sq ft

Lot size: 0 sq ft Year built: 2024

## **Building Details**

Floor covering: Carpet, Laminate, Vinyl Basement: None

Exterior material: Cement Hardboard, Part Brick Roof: Shingle Composition

Parking: Attached