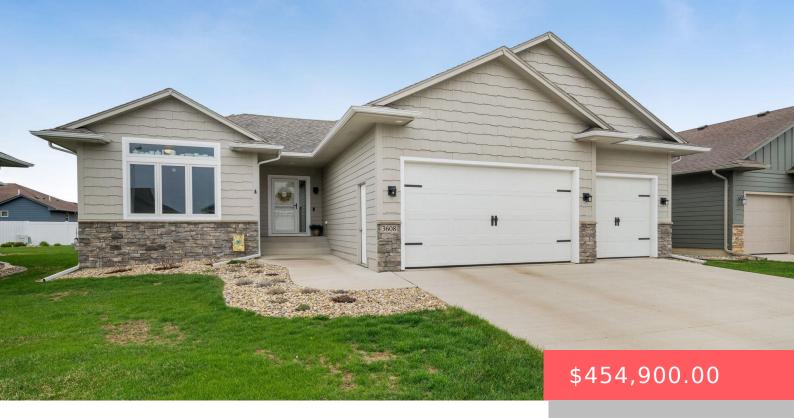

#### **3608 E PRAIRIE WIND ST**

https://harr-lemme.com

SF - Dakota Prairie Addn - Lot 38 - Blk 3

- 3 heds
- 2 baths
- Ranch, Single Family
- None, RESIDENTIAL
- Active, Active-New
- 1390 sq ft

#### **Basics**

Category: None, RESIDENTIAL Type: Ranch, Single Family

Status: Active, Active-New Bedrooms: 3 beds

**Bathrooms: 2** baths **Total rooms:** 7

**Floor level:** 1390 sq ft

**Lot size: 7920** sq ft **Year built:** 2018

## **Building Details**

Floor covering: Carpet, Laminate, Tile Basement: Full

**Exterior material:** Hard Board, Stone/Stone Veneer **Roof:** Shingle Composition

Parking: Attached