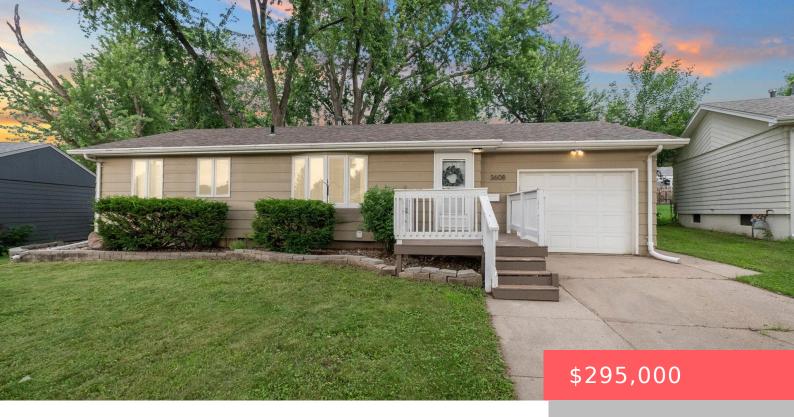

## SIOUX FALLS, SD, 57103

https://harr-lemme.com

Lot 16 Blk 26 Hilltop Heights Addn to City of Sioux Falls

- 3 beds
- 2 baths
- Ranch, Single Family
- None, RESIDENTIAL
- Active
- 1714 sq ft

#### **Basics**

Category: None, RESIDENTIAL Type: Ranch, Single Family

Status: Active Bedrooms: 3 beds

Bathrooms: 2 baths Total rooms: 9

Floor level: 936 Area: 1714 sq ft

**Lot size: 8350** sq ft **Year built:** 1965

## **Building Details**

Floor covering: Carpet, Vinyl Basement: Full

**Exterior material:** Hard Board **Roof:** Shingle Composition

Parking: Attached