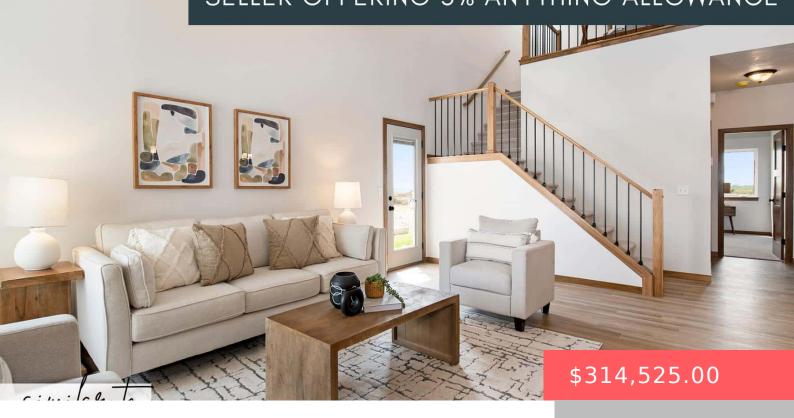

### **3607 S CHALICE PL**

https://harr-lemme.com

LOT 4D BLOCK 3 41ELLIS ADDN TO THE CITY OF SIOUX FALLS

- 3 beds
- 3 baths
- 1.5 Story, Town Home
- New Construction, RESIDENTIAL
- Active-New
- 1646 sq ft

#### **Basics**

Category: New Construction, RESIDENTIAL Type: 1.5 Story, Town Home

Bedrooms: 3 beds Status: Active-New

Bathrooms: 3 baths Total rooms: 14

Floor level: 1115 **Area: 1646** sq ft Year built: 2024

## **Building Details**

Floor covering: Carpet, Laminate, Vinyl Basement: None

**Exterior material:** Cement Hardboard, Part Brick **Roof:** Shingle Composition

Parking: Attached

### **Amenities & Features**

Amenities: Garbage, Lawn Care, Road

Maint, Snow Removal

Features: Main Floor Laundry, Master Bath, Master

Bed Main Level, Vaulted Ceiling