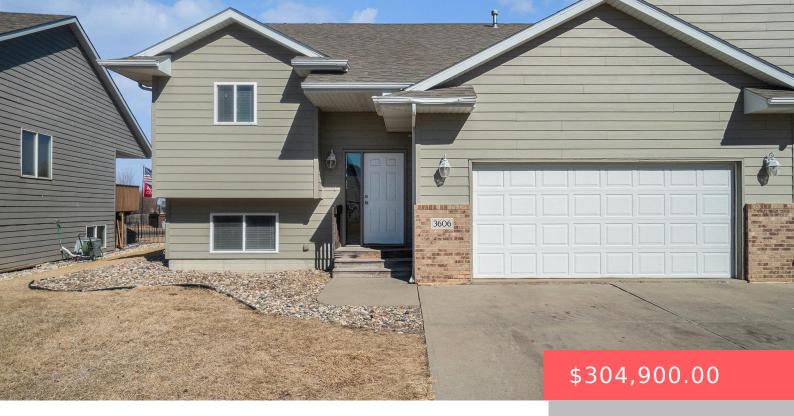

### 3606 W HUGHES PL

https://harr-lemme.com

TRACT A OF LOT 3 BLOCK 1 PLATINUM VALLEY II ADD CITY OF SIOUX FALLS

- 1 hads
- 3 baths
- Split Fover, Twin Home
- None, RESIDENTIAL
- Active-New
- 2170 sq ft

#### **Basics**

Category: None, RESIDENTIAL Type: Split Foyer, Twin Home

Status: Active-New Bedrooms: 4 beds

Bathrooms: 3 baths Total rooms: 8

Floor level: 1224 Area: 2170 sq ft

Lot size: 6371 sq ft Year built: 2004

## **Building Details**

Floor covering: Carpet, Laminate, Vinyl Basement: Full

**Exterior material:** Hard Board, Part Brick **Roof:** Shingle Composition

Parking: Attached