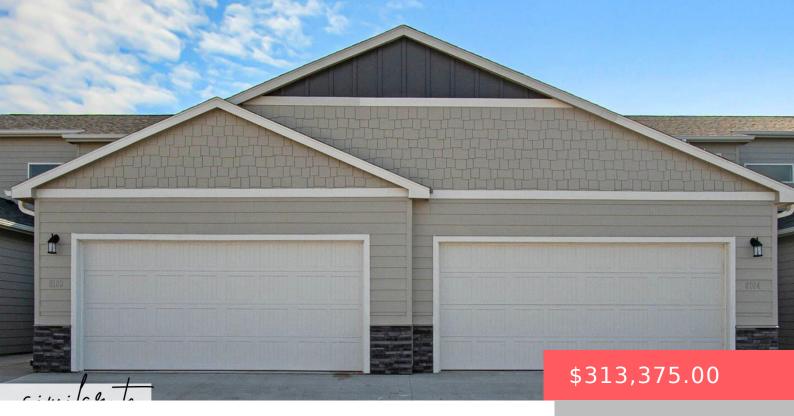

#### **3606 S CHALICE PL**

https://harr-lemme.com

LOT 7 BLOCK 4 41ELLIS ADDN TO THE CITY OF SIOUX FALLS

- 3 heds
- 3 baths
- 1.5 Story, Town Home
- New Construction, RESIDENTIAL
- Active, Active-New
- 1657 sa ft

#### **Basics**

Category: New Construction, RESIDENTIAL Type: 1.5 Story, Town Home

Status: Active, Active-New Bedrooms: 3 beds

Bathrooms: 3 baths Total rooms: 12

Floor level: 962 Area: 1657 sq ft

**Lot size: 0** sq ft **Year built:** 2024

## **Building Details**

Floor covering: Carpet, Laminate, Vinyl Basement: None

Exterior material: Cement Hardboard, Part Brick Roof: Shingle Composition

Parking: Attached