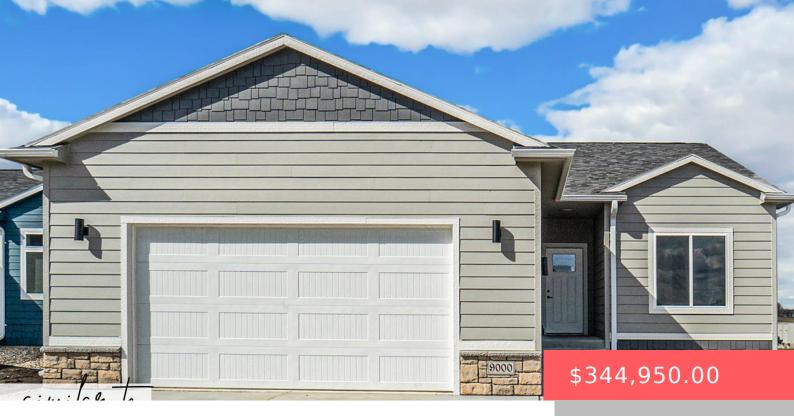

### **3605 S OSPREY AVE**

https://harr-lemme.com

LOT 2 BLOCK 2 TENCATE ADDN TO CITY OF SIOUX FALLS

- 2 heds
- 2 baths
- Ranch, Single Family
- New Construction, RESIDENTIAL
- Active-New
- 1042 sq ft

### **Basics**

Category: New Construction, RESIDENTIAL Type: Ranch, Single Family

Status: Active-New Bedrooms: 2 beds

Bathrooms: 2 baths Total rooms: 9

**Floor level:** 1042 Area: **1042** sq ft

Lot size: 0 sq ft Year built: 2024

## **Building Details**

Floor covering: Carpet, Concrete, Laminate, Vinyl Basement: Full

Exterior material: Cement Hardboard, Part Brick Roof: Shingle Composition

Parking: Attached