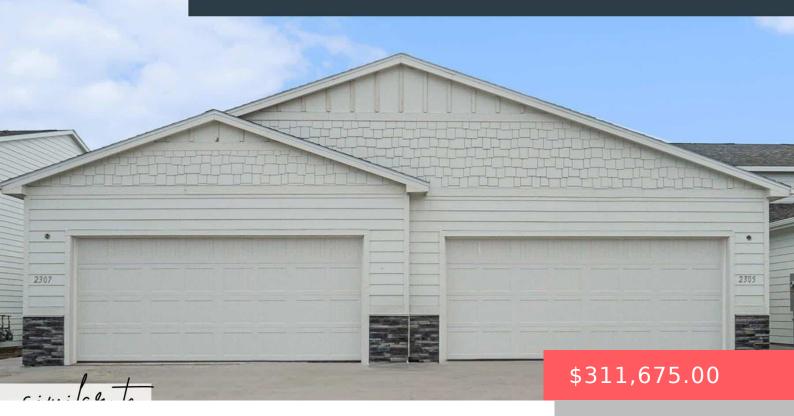

### **3605 S CHALICE PL**

https://harr-lemme.com

LOT 4C BLOCK 3 41ELLIS ADDN TO THE CITY OF SIOUX FALLS

- 3 heds
- 3 baths
- 1.5 Story, Town Home
- New Construction, RESIDENTIAL
- Active-New
- 1666 sq ft

#### **Basics**

Category: New Construction, RESIDENTIAL Type: 1.5 Story, Town Home

Status: Active-New Bedrooms: 3 beds

Bathrooms: 3 baths Total rooms: 13

Floor level: 1144 Area: 1666 sq ft

Lot size: 0 sq ft Year built: 2024

## **Building Details**

Floor covering: Carpet, Laminate, Vinyl Basement: None

**Exterior material:** Cement Hardboard, Part Brick **Roof:** Shingle Composition

Parking: Attached