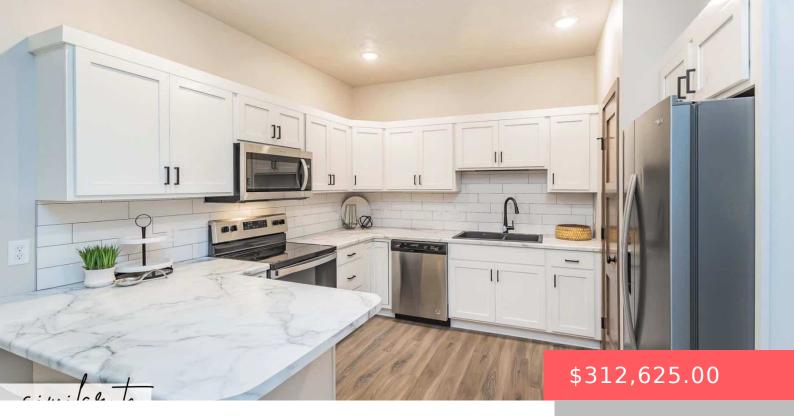

### 3605 S BROEK DR

https://harr-lemme.com

LOT 4C BLOCK 4 41ELLIS ADDN TO CITY OF SIOUX FALLS

- 3 heds
- 3 baths
- Townhouse, Two Story
- New Construction, RESIDENTIAL
- Active
- 1632 sa ft

#### **Basics**

Category: New Construction, RESIDENTIAL Type: Townhouse, Two Story

Status: Active Bedrooms: 3 beds

Bathrooms: 3 baths Total rooms: 10

Floor level: 929 Area: 1632 sq ft

**Lot size: 0** sq ft **Year built:** 2025

## **Building Details**

Floor covering: Carpet, Laminate, Vinyl Basement: None

**Exterior material:** Cement Hardboard **Roof:** Shingle Composition

Parking: Attached