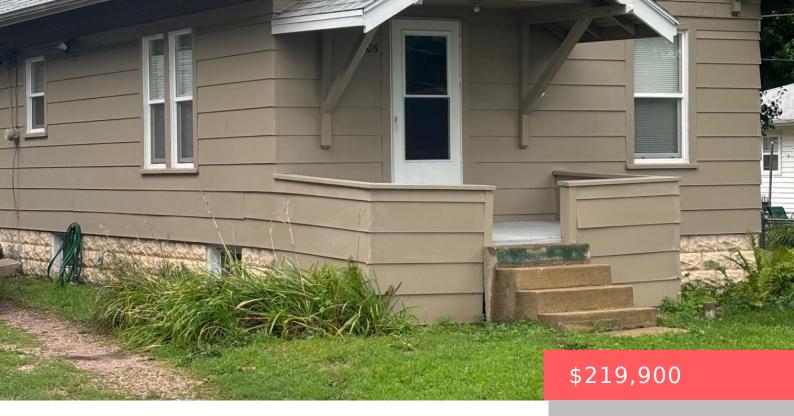

# SIOUX FALLS, SD, 57103

https://harr-lemme.com

Tract 4 Grandview Park Addition to the city of Sioux Falls

- 1 hads
- 2 baths
- Ranch, Single Family
- None, RESIDENTIAL
- Active
- 1038 sq ft

#### **Basics**

Category: None, RESIDENTIAL Type: Ranch, Single Family

Status: Active Bedrooms: 4 beds

Bathrooms: 2 baths

Floor level: 840

Area: 1038 sq ft

**Lot size: 14580** sq ft **Year built:** 1923

### **Building Details**

Floor covering: Carpet, Vinyl Basement: Crawl Space, Partial

**Exterior material:** Hard Board **Roof:** Shingle Composition

Parking: Detached