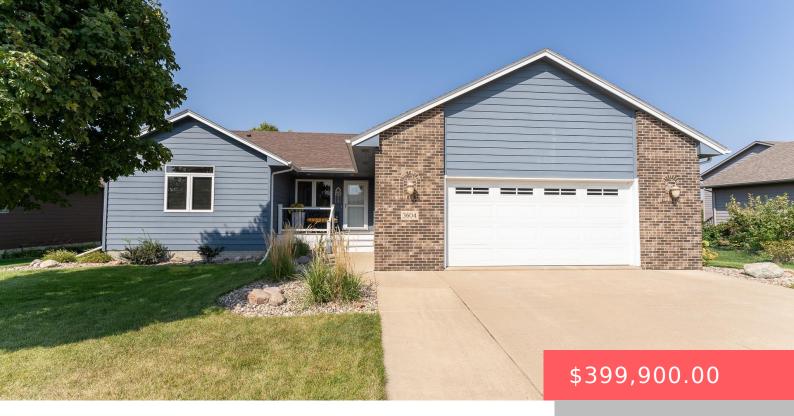

#### 3604 W 90TH ST

https://harr-lemme.com

Lot 14 Block 11 Platinum ValleyIII Addition

- 4 heds
- 3 baths
- Ranch, Single Family
- None, RESIDENTIAL
- Active, Active Contingent Misc. Active-New
- 2388 sq ft

#### **Basics**

Category: None, RESIDENTIAL Type: Ranch, Single Family

**Status:** Active, Active - Contingent Misc, Active-New **Bedrooms: 4** beds

Bathrooms: 3 baths Total rooms: 8

Floor level: 1273 Area: 2388 sq ft

Lot size: 9600 sq ft Year built: 2007

# **Building Details**

Floor covering: Carpet, Laminate, Tile Basement: Full

**Exterior material:** Hard Board, Part Brick **Roof:** Shingle Composition

Parking: Attached