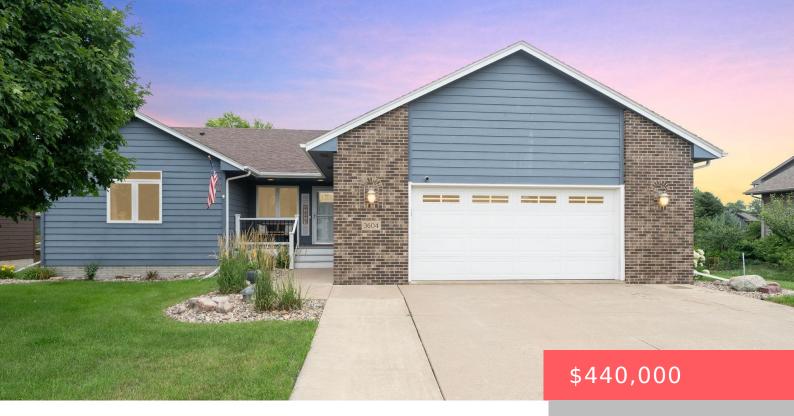

## SIOUX FALLS, SD, 57108

https://harr-lemme.com

Lot 14 Block 11 Platinum ValleyIII Addition

- 1 hads
- 3 baths
- Ranch, Single Family
- None, RESIDENTIAL
- Active
- 2388 sq ft

#### **Basics**

Category: None, RESIDENTIAL Type: Ranch, Single Family

Status: Active Bedrooms: 4 beds

Bathrooms: 3 baths Total rooms: 8

Floor level: 1273 Area: 2388 sq ft

Lot size: 9600 sq ft Year built: 2007

## **Building Details**

Floor covering: Carpet, Laminate, Tile Basement: Full

**Exterior material:** Hard Board, Part Brick **Roof:** Shingle Composition

Parking: Attached