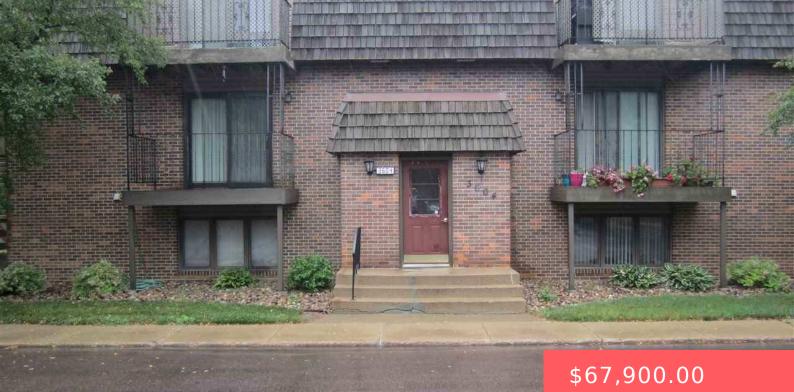

#### **3604 S GATEWAY BLVD**

https://harr-lemme.com

APT 101 BLDG 3604 Gateway Addn

- 2 beas
- 1 bath
- Condominium, Other
- None, RESIDENTIAL
- Solo
- 768 sq ft

#### Basics

Category: None, RESIDENTIAL Status: Sold Bathrooms: 1 bath Floor level: 768 Lot size: 2100 sq ft Type: Condominium, Other Bedrooms: 2 beds Total rooms: 5 Area: 768 sq ft Year built: 1977

# **Building Details**

Floor covering: Carpet, Laminate, Vinyl Exterior material: Part Brick Parking: Detached Basement: None Roof: Flat, Tar and Gravel