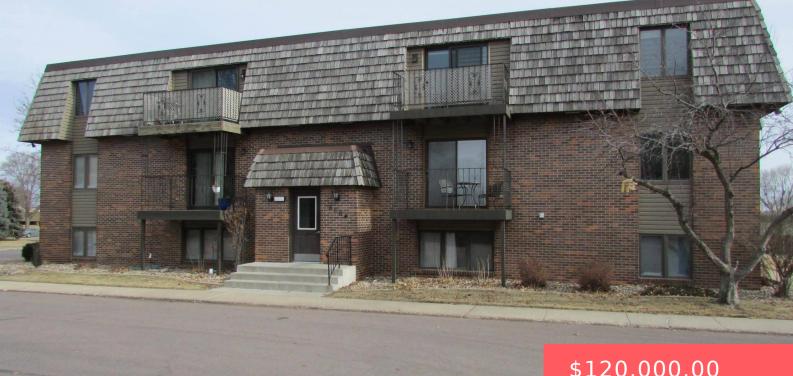

#### **3604 S GATEWAY BLVD**

https://harr-lemme.com

Apt 104 Bldg 3604 Gateway Addn to City of Sioux Falls

- \$120,000.00

#### Basics

Category: None, RESIDENTIAL Status: Active-New Bathrooms: 1 bath Floor level: 768 Lot size: 2100 sq ft

Type: Condominium, Other Bedrooms: 2 beds Total rooms: 4 Area: 768 sq ft Year built: 1977

# **Building Details**

Floor covering: Laminate, Vinyl Exterior material: Part Brick, Wood Parking: Detached Basement: None Roof: Flat, Tar and Gravel