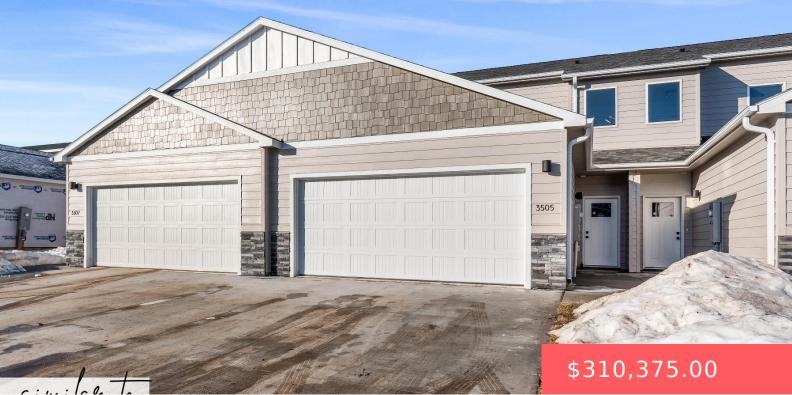

# **3604 S CHALICE PL**

- : ... :

https://harr-lemme.com

#### **Basics**

Category: New Construction, RESIDENTIAL Status: Active, Active-New Bathrooms: 3 baths Floor level: 962 Lot size: 0 sq ft

Type: 1.5 Story, Town Home Bedrooms: 3 beds Total rooms: 12 Area: 1657 sq ft Year built: 2024

## **Building Details**

Floor covering: Carpet, Laminate, Vinyl **Exterior material:** Cement Hardboard, Part Brick Parking: Attached

Basement: None **Roof:** Shingle Composition