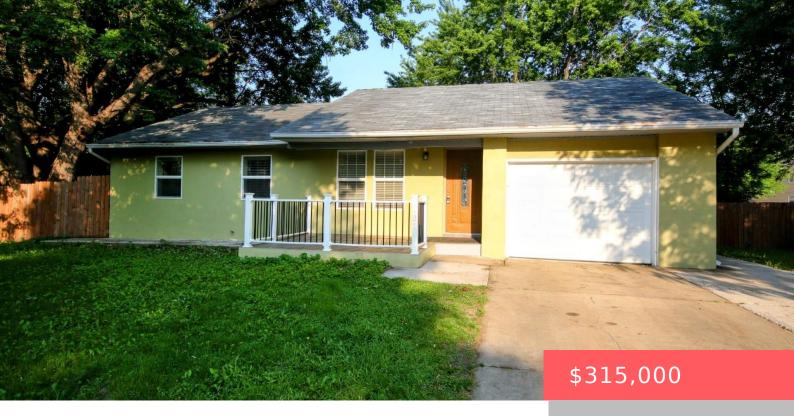

# SIOUX FALLS, SD, 57106

https://harr-lemme.com

Western Heights Addn to City of Sioux Falls Lot 4 Blk 1

- 1 hads
- 3 baths
- Ranch, Single Family
- None, RESIDENTIAL
- Active
- 2142 sq ft

#### **Basics**

Category: None, RESIDENTIAL Type: Ranch, Single Family

Status: Active Bedrooms: 4 beds

Bathrooms: 3 baths

Floor level: 1155

Total rooms: 9

Area: 2142 sq ft

**Lot size: 14910** sq ft **Year built:** 1962

## **Building Details**

Floor covering: Laminate, Tile Basement: Full

**Exterior material:** Metal, Stucco/Drivit, Vinyl **Roof:** Shingle Composition

Parking: Attached