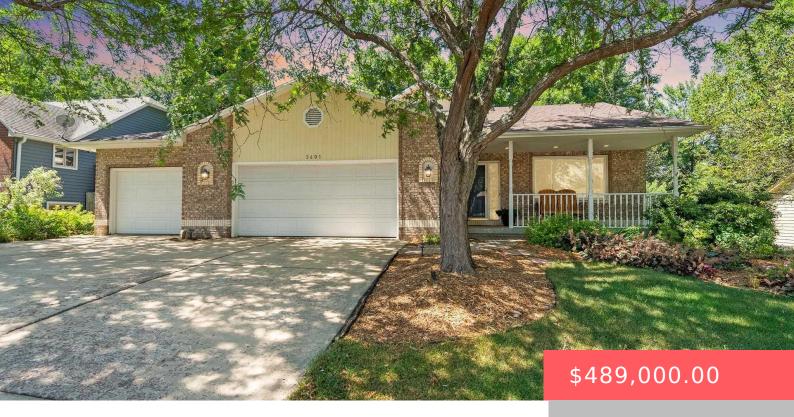

#### **3601 S GENEVIEVE AVE**

https://harr-lemme.com

Lot 6, Block 12 Brady Estates East Addition

- 4 beds
- 4 baths
- Multi Level, Single Family
- None, RESIDENTIAL
- Active, Active-New
- 3023 sq ft

#### **Basics**

Category: None, RESIDENTIAL **Type:** Multi Level, Single Family

Bedrooms: 4 beds Status: Active, Active-New

Bathrooms: 4 baths Total rooms: 12

**Area: 3023** sq ft Year built: 1992 **Lot size: 10080** sq ft

# **Building Details**

Floor covering: Carpet, Tile, Vinyl, Wood **Basement:** Partial

Exterior material: Part Brick **Roof:** Shingle Composition

Parking: Attached