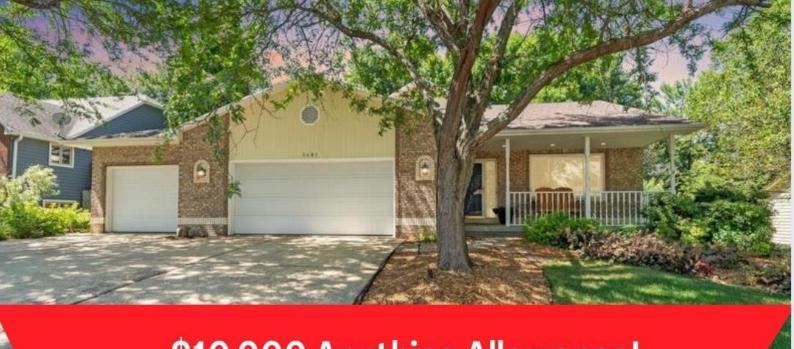

# \$10,000 Anything Allow \$449,000

SIOUX FALLS, SD, 57103

https://harr-lemme.com

Lot 6, Block 12 Brady Estates East Addition

**Darla Ling** 

#### **Basics**

Category: None, RESIDENTIAL Type: Multi Level, Single Family

Status: Active Bedrooms: 4 beds

Bathrooms: 4 baths Total rooms: 12

Floor level: 741 Area: 3023 sq ft

**Lot size: 10080** sq ft **Year built:** 1992

## **Building Details**

Floor covering: Carpet, Tile, Vinyl, Wood Basement: Partial

**Exterior material:** Part Brick **Roof:** Shingle Composition

Parking: Attached