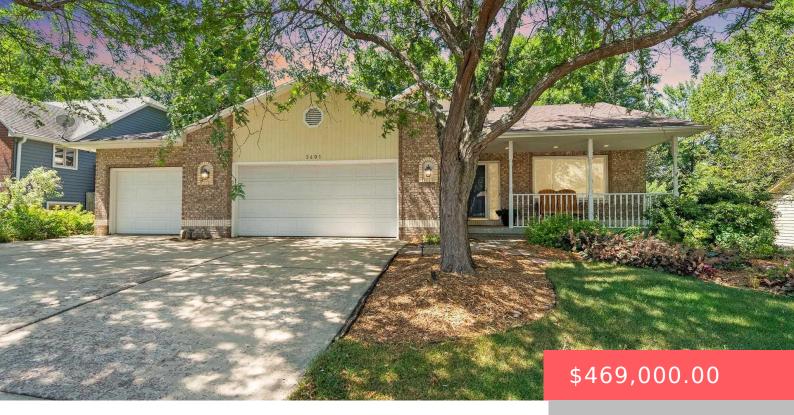

#### **3601 S GENEVIEVE AVE**

https://harr-lemme.com

Lot 6, Block 12 Brady Estates East Addition

- 1 hads
- 4 baths
- Multi Level, Single Family
- None, RESIDENTIAL
- Active. Active-New
- 3023 sq ft

#### **Basics**

Category: None, RESIDENTIAL Type: Multi Level, Single Family

Status: Active, Active-New Bedrooms: 4 beds

Bathrooms: 4 baths Total rooms: 12
Floor level: 741 Area: 3023 sq ft

**Lot size: 10080** sq ft **Year built:** 1992

# **Building Details**

Floor covering: Carpet, Tile, Vinyl, Wood Basement: Partial

**Exterior material:** Part Brick **Roof:** Shingle Composition

Parking: Attached