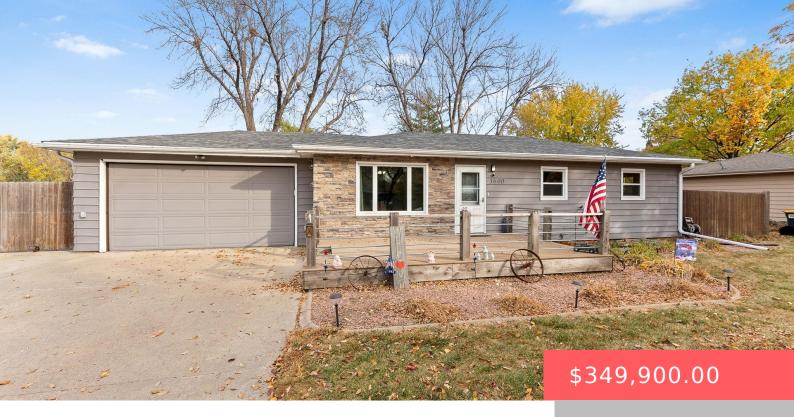

#### **3600 S HOLBROOK AVE**

https://harr-lemme.com

Lot 4 Block 2 Western Heights Addn To City Of Sioux Falls

- 5 beds
- 3 baths
- Ranch, Single Family
- None, RESIDENTIAL
- Active, Active Contingent Misc Active-New
- 2201 sq ft

#### Basics

Category: None, RESIDENTIAL Status: Active, Active - Contingent Misc, Active-New Bathrooms: 3 baths Floor level: 1248 Lot size: 14749 sq ft Type: Ranch, Single Family Bedrooms: 5 beds Total rooms: 9 Area: 2201 sq ft Year built: 1962

# **Building Details**

Floor covering: Carpet, Vinyl, Wood Exterior material: Metal, Stone/Stone Veneer Parking: Attached Basement: Full
Roof: Shingle Composition