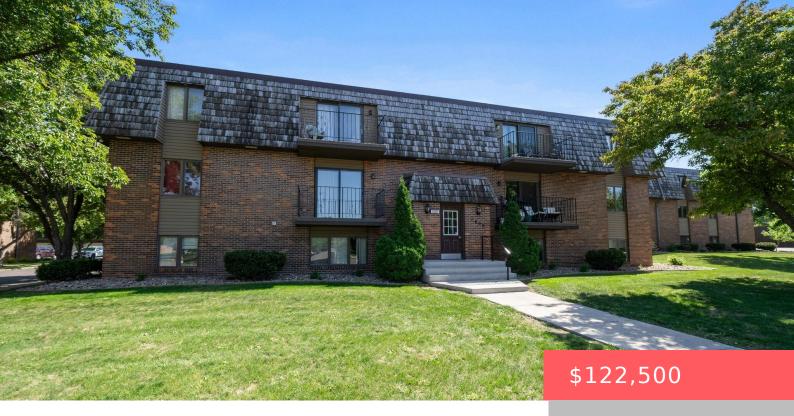

### **3600 S GATEWAY BLVD**

https://harr-lemme.com

Apt 201 Bldg 3600 Gateway Addn To Sioux Falls

- 2 hads
- 1 bath
- Condominium, Ranch
- None, RESIDENTIAL
- Active-New
- 768 sq ft

#### **Basics**

Category: None, RESIDENTIAL Type: Condominium, Ranch

Status: Active-New Bedrooms: 2 beds

Bathrooms: 1 bath Total rooms: 5

Floor level: 768 Area: 768 sq ft

**Lot size: 2100** sq ft **Year built:** 1977

### **Building Details**

Floor covering: Carpet, Ceramic, Laminate

Basement: None

**Exterior material:** Full Brick House, Wood **Roof:** Other

Parking: Detached