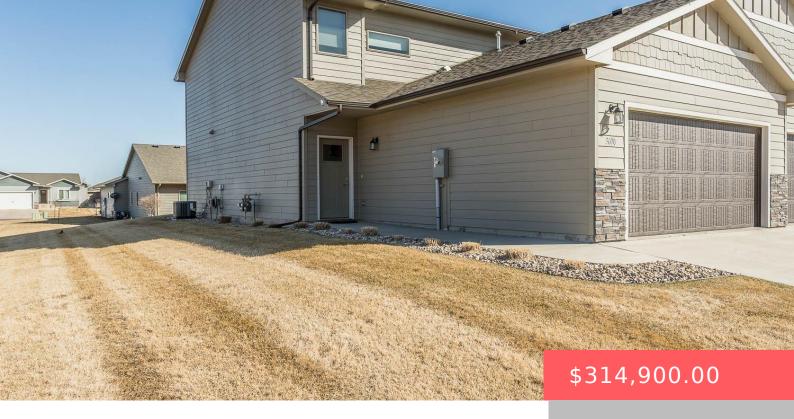

#### **3600 E SIASCONSET PL**

https://harr-lemme.com

#### LOT 7D, BLOCK 4, WHISPERING WOODS SOUTH ADDITION TO CITY OF SIOUX FALLS

- 3 beds
- 3 baths
- Town Home, Two Story
- None, RESIDENTIAL
- Active-New
- 1730 sq ft

### **Basics**

Category: None, RESIDENTIAL Status: Active-New Bathrooms: 3 baths Floor level: 962 Lot size: 5245 sq ft

Type: Town Home, Two Story Bedrooms: 3 beds Total rooms: 7 Area: 1730 sq ft Year built: 2020

# **Building Details**

Floor covering: Carpet, Vinyl **Exterior material:** Hard Board, Stone/Stone Veneer Parking: Attached

Basement: None Roof: Shingle Composition