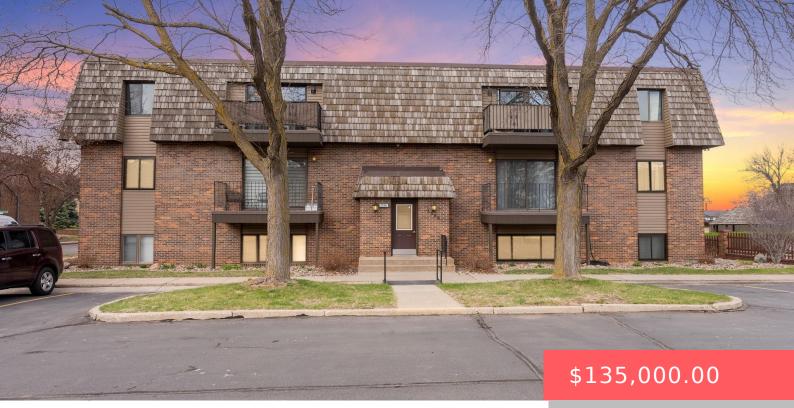

#### **3556 S GATEWAY BLVD**

https://harr-lemme.com

#### S 445` Apt 203 Bldg 3556 7A Block 2 Gateway Addn To Sioux Falls

- 2 hads
- 1 bath
- Condominium, Other
- None, RESIDENTIAL
- Active-Nev
- 816 sq ft

#### Basics

Category: None, RESIDENTIAL Status: Active-New Bathrooms: 1 bath Floor level: 816 Lot size: 0 sq ft

Type: Condominium, Other Bedrooms: 2 beds Total rooms: 4 Area: 816 sq ft Year built: 1977

## **Building Details**

Floor covering: Carpet, Vinyl Exterior material: Full Brick House Parking: Detached Basement: None Roof: Tar and Gravel