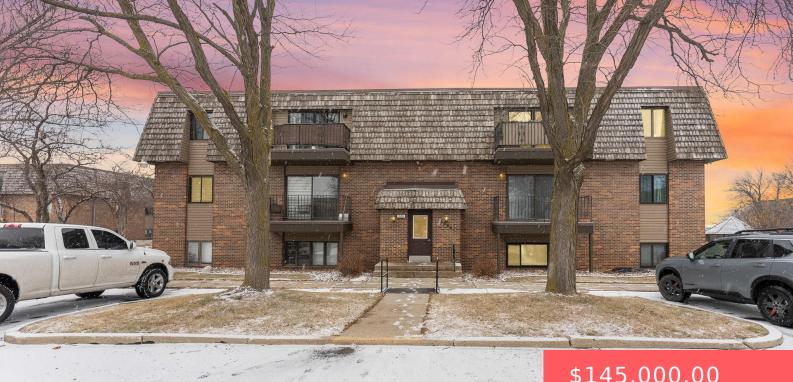

#### **3556 S GATEWAY BLVD**

https://harr-lemme.com

#### S 445` Apt 101 Bldg 3556 7A Block 2 Gateway Addn To Sioux Falls

- \$145,000.00

### Basics

Category: None, RESIDENTIAL Status: Active-New Bathrooms: 1 bath Floor level: 816 Lot size: 2309 sq ft

Type: Condominium, Other Bedrooms: 2 beds Total rooms: 6 Area: 816 sq ft Year built: 1977

# **Building Details**

Floor covering: Carpet, Vinyl Exterior material: Full Brick House Parking: Detached Basement: None
Roof: Shingle Composition